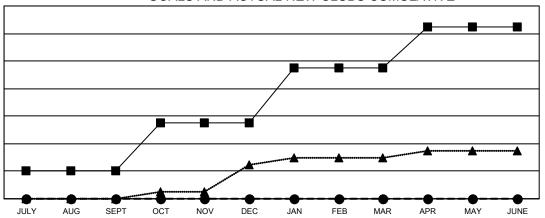

## Multiple District 1

**LOCATION: ILLINOIS** 

| Clubs                 |               |           |               |  |  |  |  |  |
|-----------------------|---------------|-----------|---------------|--|--|--|--|--|
| RESULTS FOR 2021-2022 |               |           |               |  |  |  |  |  |
| QUARTER               | NEW CLUB GOAL | NEW CLUBS | DROPPED CLUBS |  |  |  |  |  |
| JULY/AUG/SEPT         | 4             | 0         | 6             |  |  |  |  |  |
| OCT/NOV/DEC           | 7             | 0         | 0             |  |  |  |  |  |
| JAN/FEB/MAR           | 8             | 0         | 0             |  |  |  |  |  |
| APR/MAY/JUNE          | 6             | 0         | 0             |  |  |  |  |  |

## GOALS AND ACTUAL NEW CLUBS CUMULATIVE

■ - CURRENT YEAR GOALS FOR NEW CLUBS

- ● - CURRENT YEAR ACTUAL NEW CLUBS

- ▲ - LAST YEAR ACTUAL NEW CLUBS