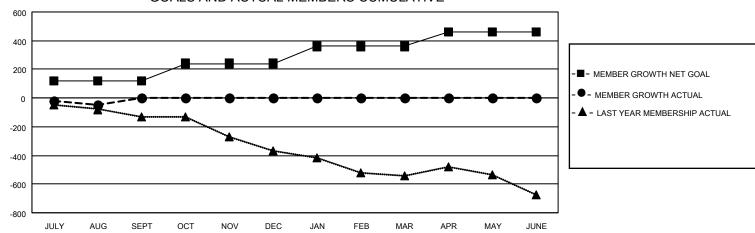

| Members               |                                          |                                                                                         |                                              |  |  |  |  |  |
|-----------------------|------------------------------------------|-----------------------------------------------------------------------------------------|----------------------------------------------|--|--|--|--|--|
| RESULTS FOR 2021-2022 |                                          |                                                                                         |                                              |  |  |  |  |  |
| QUARTER               | MEMBER GROWTH NE<br>GOAL                 | ET MEMBER GROWTH<br>ACTUAL                                                              | DROPPED MEMBERS ACTUAL (including transfers) |  |  |  |  |  |
| JULY/AUG/SE           | EPT 120                                  | 204                                                                                     | 217                                          |  |  |  |  |  |
| OCT/NOV/DE            | C 121                                    | 0                                                                                       | 0                                            |  |  |  |  |  |
| JAN/FEB/MAF           | R 119                                    | 0                                                                                       | 0                                            |  |  |  |  |  |
| APR/MAY/JUI           | NE 103                                   | 0                                                                                       | 0                                            |  |  |  |  |  |
|                       | JULY/AUG/SI<br>OCT/NOV/DE<br>JAN/FEB/MAI | RESULT QUARTER MEMBER GROWTH NI GOAL  JULY/AUG/SEPT 120 OCT/NOV/DEC 121 JAN/FEB/MAR 119 | RESULTS FOR 2021-2022                        |  |  |  |  |  |

## GOALS AND ACTUAL MEMBERS CUMULATIVE

| DROPPED CLUBS: 6 |     | 94 CLUBS OF 464 ADDED 1 OR<br>MORE NEW MEMBERS | GENDER DISTRIBUTION               |                |
|------------------|-----|------------------------------------------------|-----------------------------------|----------------|
|                  |     |                                                | MALE                              | 9,129 (72.58%) |
|                  |     |                                                | FEMALE                            | 3,446 (27.40%) |
| DROPPED MEMBERS  |     |                                                | NON BINARY                        | 0 (0.00%)      |
| DECEASED         | 32  |                                                | PREFER NOT TO ANSWER              | 2 (0.02%)      |
| CLUB CANCELLED   | 43  |                                                | TOTAL FAMILY UNIT MEMBERS         | 1.812          |
| OTHER            | 142 | CLICK HERE FOR CUMULATIVE                      | TOTAL FAMILY UNIT MEMBERS 1,012   |                |
| TOTAL            | 217 | MEMBERSHIP DATA                                | FAMILY MEMBERS PAYING HAL<br>DUES | F 938          |